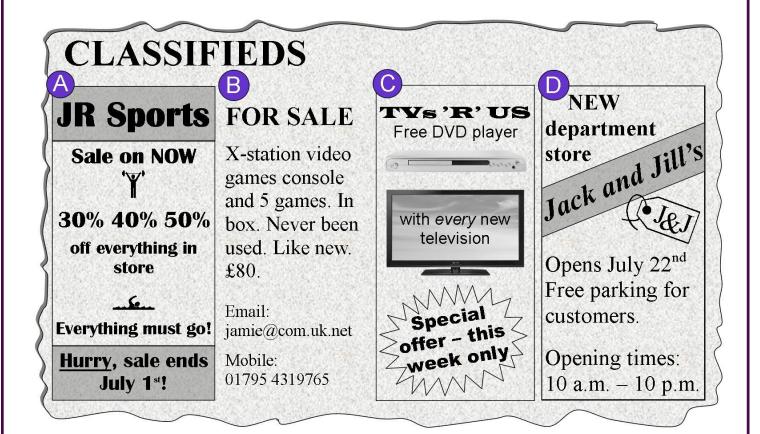

# Learn**English** Teens

| <b>1. Check your understanding: matching</b><br>Match the adverts with the shop or product and write a–d next to the number 1–4. |                                                                 |                                |                        |      |       |  |  |  |  |
|----------------------------------------------------------------------------------------------------------------------------------|-----------------------------------------------------------------|--------------------------------|------------------------|------|-------|--|--|--|--|
| 1                                                                                                                                | advert A                                                        | a.                             | an electrical shop     |      |       |  |  |  |  |
| 2                                                                                                                                | advert B                                                        |                                | a new department store |      |       |  |  |  |  |
| 3                                                                                                                                | advert C                                                        | c. a second-hand games console |                        |      |       |  |  |  |  |
| 4                                                                                                                                | . advert D d. a sports shops                                    |                                |                        |      |       |  |  |  |  |
| <b>2. Check your understanding: true or false</b><br>Circle <i>True</i> or <i>False</i> for these sentences.                     |                                                                 |                                |                        |      |       |  |  |  |  |
| 1.                                                                                                                               | The JR Sports sale starts in August.                            |                                |                        |      | False |  |  |  |  |
| 2.                                                                                                                               | The video console comes with five games.                        |                                |                        |      | False |  |  |  |  |
| 3.                                                                                                                               | The video console is in good condition.                         |                                |                        |      | False |  |  |  |  |
| 4.                                                                                                                               | You get a free DVD player if you buy a camera from Tellys'r'us. |                                |                        |      | False |  |  |  |  |
| 5.                                                                                                                               | You have to pay to use Jack and Jill's car park.                |                                |                        | True | False |  |  |  |  |
| 6.                                                                                                                               | Jack and Jill's is open until late.                             |                                |                        |      | False |  |  |  |  |
| <b>3. Check your understanding: error correction</b><br>Correct the sentences and write them on the line.                        |                                                                 |                                |                        |      |       |  |  |  |  |
| 1.                                                                                                                               | In advert A, the sale starts in July.                           |                                |                        |      |       |  |  |  |  |
| 2.                                                                                                                               | In advert B, the console costs £800.                            |                                |                        |      |       |  |  |  |  |
| 3.                                                                                                                               | In advert B, the console is in a bag.                           |                                |                        |      |       |  |  |  |  |
| 4.                                                                                                                               | In advert C, you get a free DVD player if you buy a camera.     |                                |                        |      |       |  |  |  |  |
| 5.                                                                                                                               | In advert C, the sale is this month only.                       |                                |                        |      |       |  |  |  |  |
| 6.                                                                                                                               | 5. In advert D, the department store opens on 22nd June.        |                                |                        |      |       |  |  |  |  |
| Discussion                                                                                                                       |                                                                 |                                |                        |      |       |  |  |  |  |
| Do you like shopping? What have you bought recently?                                                                             |                                                                 |                                |                        |      |       |  |  |  |  |